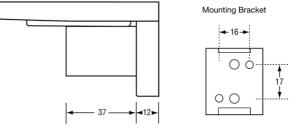

# Mounting

Flush Surface Mount Concealed Fix 

# **Installation Guidelines**

- May be subject to Australian Building Code Regulations for able bodied and/or disabled use.
- Fixings and anchors are not included with the units and are the responsibility of the installer to appropriately fix the unit to the wall.
- 1. Remove grub screw from underside of mounting flange with an Allen key.
- Remove mounting plate and then secure the soap dish 2. to the wall surface with appropriate screws and wall plugs.
- Secure unit by hanging flange in place and fully tighten 3. the grub screw to finish installation.
- Note: Apply ample silicone around the fixings to avoid water ingress.