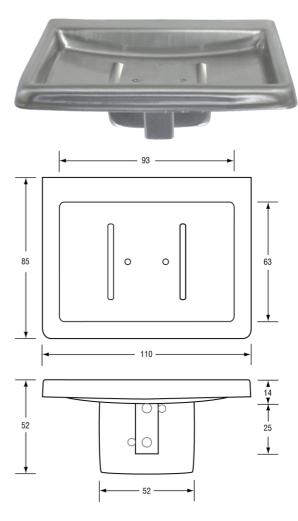

### **Material Specifications**

- #304 Stainless Steel
- Welded Bracket and Mounting Flange

#### **Dimensions**

110mmW x 52mmH x 85mmD 

#### Finish

Satin Stainless Steel 

# **Installation Guidelines**

- May be subject to Australian Building Code Regulations for able bodied and/or disabled use.
- Fixings and anchors are not included with the units and are the responsibility of the installer to appropriately fix the unit to the wall.
- 1. Remove grub screw from underside of mounting flange with an Allen key.
- Remove mounting plate and then secure the soap dish 2. to the wall surface with appropriate screws and wall plugs.
- Secure unit by hanging flange in place and fully tighten 3. the grub screw to finish installation.
- Note: Apply ample silicone around the fixings to avoid water ingress.